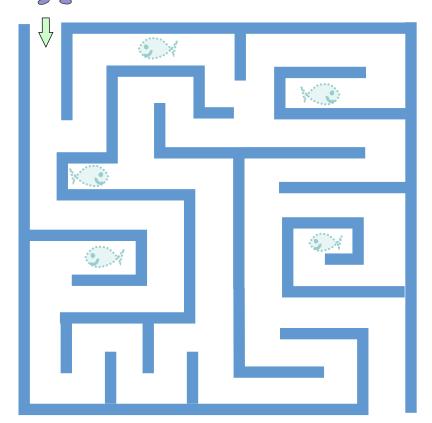

| Name: |  |
|-------|--|
|-------|--|

Writing Page
Trace the words and the

two dotted pictures.

Name: \_\_\_\_\_

Help the little noses go to the candy store without bumping into any fish.