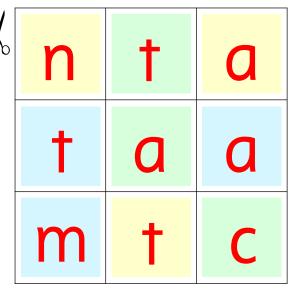

Q

n

t

Name: \_\_\_\_\_

Draw a circle around all the letter n's in the box. There are nine of them.